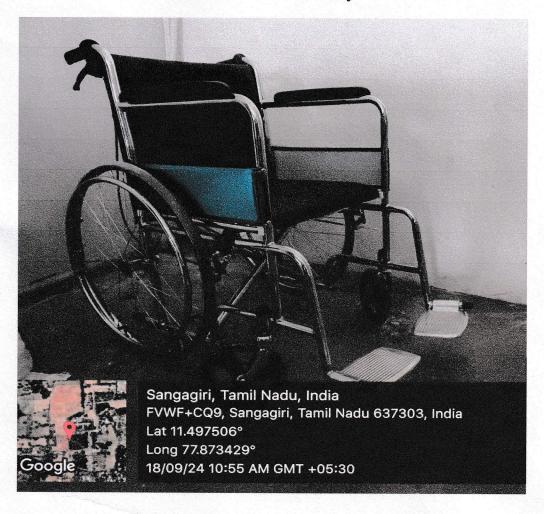

## Wheel Chair Facility

Our SSIP college provides wheelchair facilities to support students with physical disabilities. To ensure accessibility, wheelchairs are made available on campusfor differently-abled students. The college is committed to inclusivity and has arranged wheelchairs for students who need mobility assistance.

SSIP College takes special care of students with disabilities by offering wheelchair access throughout the campus.

For the convenience of handicapped students, wheelchairs are kept ready and easily accessible in our institution.