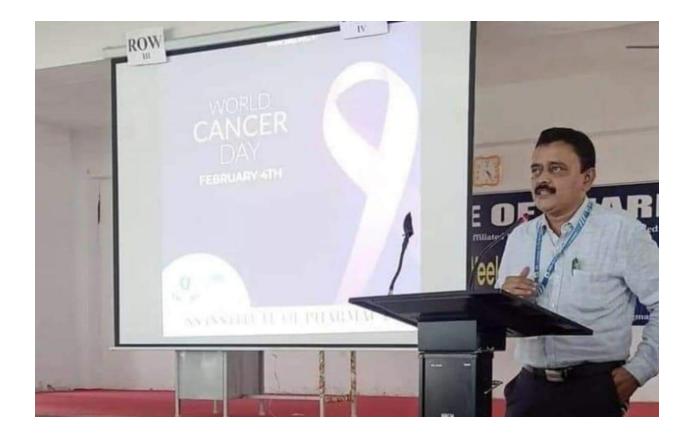

#### WORLD CANCER DAY CELEBRATION

PRINCIPAL.

SS INSTITUTE OF PHARMACY.

KUPPANUR (PO), SANKARI (TK).

SALEM - 637301.

(A unit of VS Educational & Charitable Trust)

Approved by Tamilnadu Government & Pharmacy Council of India, New Delhi.