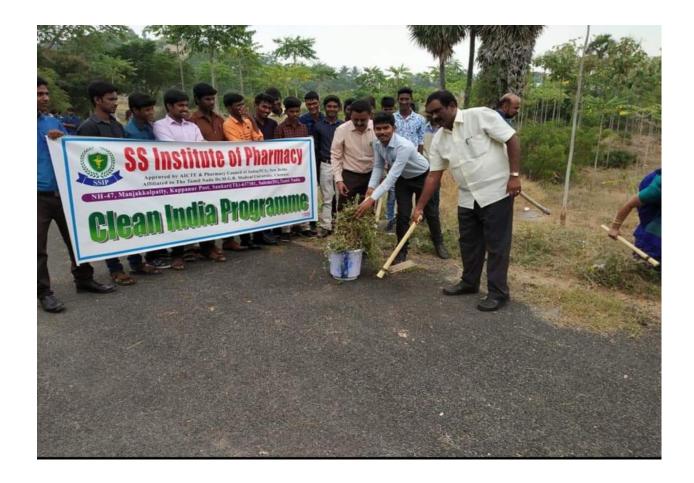

#### SWACHH BHARAT ACTIVTIES

PRINCIPAL.
SS INSTITUTE OF PHARMACY,
KUPPANUR (PO), SANKARI (TK).
SALEM -637301.

(A unit of VS Educational & Charitable Trust)

Approved by Tamilnadu Government & Pharmacy Council of India, New Delhi.
Affiliated to the Tamilnadu Dr. M.G.R. Medical University,
and The Directorate of Medical Education, Chennai.