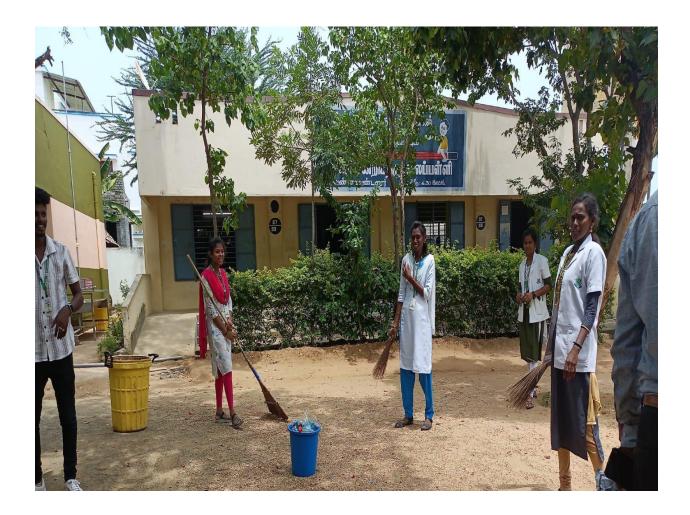

#### SWACHH BHARAT ACTIVTIES

PRINCIPAL.
SS INSTITUTE OF PHARMACY,
KUPPANUR (PO), SANKARI (TK).
SALEM -637301.

(A unit of VS Educational & Charitable Trust)

Approved by Tamilnadu Government & Pharmacy Council of India, New Delhi.
Affiliated to the Tamilnadu Dr. M.G.R. Medical University,
and The Directorate of Medical Education, Chennai.