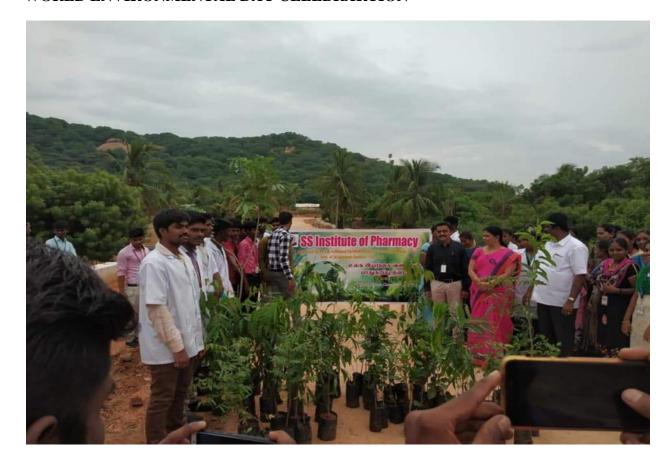

#### WORLD ENVIRONMENTAL DAY CELEBRARTION

PRINCIPAL.
SS INSTITUTE OF PHARMACY,
KUPPANUR (PO), SANKARI (TK).
SALEM -637301.