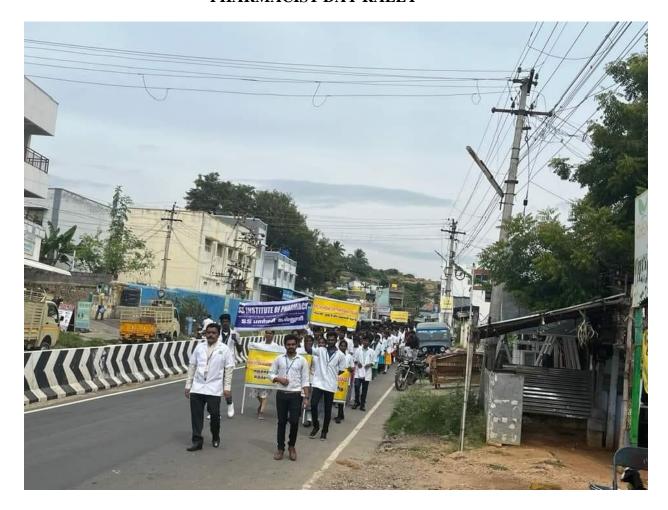

#### PHARMACIST DAY RALLY

PRINCIPAL.

SS INSTITUTE OF PHARMACY.

KUPPANUR (PO), SANKARI (TK).

SALEM - 637301.

(A unit of VS Educational & Charitable Trust)

Approved by Tamilnadu Government & Pharmacy Council of India, New Delhi.