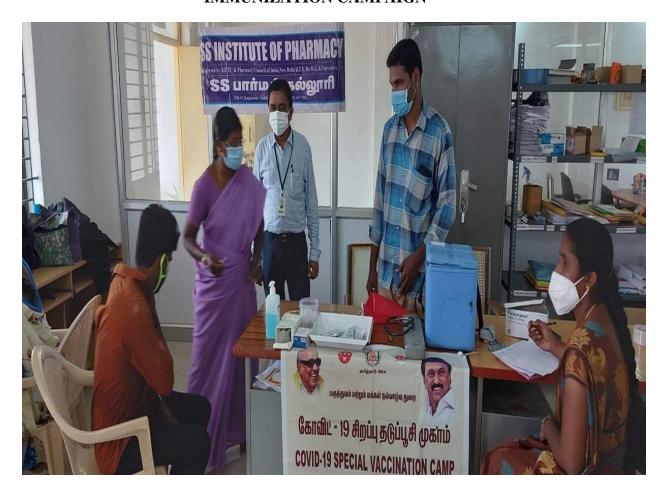

#### **IMMUNIZATION CAMPAIGN**

PRINCIPAL.
SS INSTITUTE OF PHARMACY,
KUPPANUR (PO), SANKARI (TK).
SALEM - 637301.

NIT FAA IZ (D.) C. I. '(TEL) C. I. (DA) (25204 TE. 'I. I. I. I.

(A unit of VS Educational & Charitable Trust)