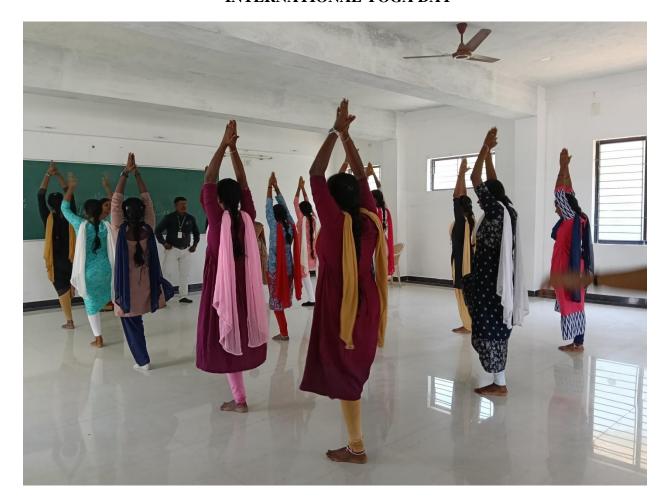

#### INTERNATIONAL YOGA DAY

PRINCIPAL.

SS INSTITUTE OF PHARMACY.

KUPPANUR (PO), SANKARI (TK).

SALEM -637301.

NII 544 IZ .... (D.) C. I. ... (TI.) C.I. ... (D4) (25201 T.... ... I. I. I.

(A unit of VS Educational & Charitable Trust)

Approved by Tamilnadu Government & Pharmacy Council of India, New Delhi.

Affiliated to the Tamilnadu Dr. M.G.R. Medical University,

and The Directorate of Medical Education, Chennai.

PRINCIPAL.

SS INSTITUTE OF PHARMACY.