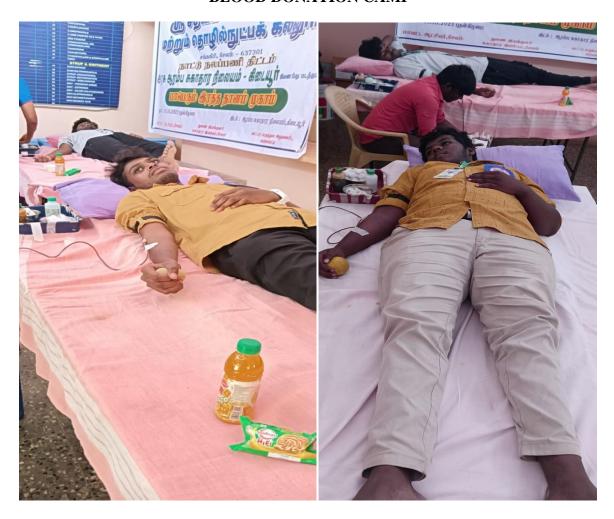

#### **BLOOD DONATION CAMP**

PRINCIPAL.

SS INSTITUTE OF PHARMACY.

KUPPANUR (PO), SANKARI (TK).

SALEM - 637301.

(A unit of VS Educational & Charitable Trust)

Approved by Tamilnadu Government & Pharmacy Council of India, New Delhi.